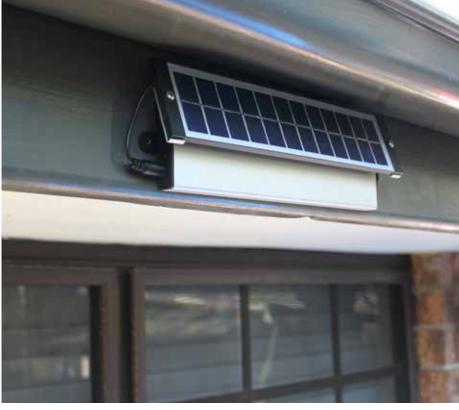

The battery is enclosed in a water resistant covering for a streamlined look and to protect the internal components from the weather. This combined with the solar panel having a compact and sleek design with the ability to tilt the panel to face the sun, means you can place the solar panel discreetly anywhere near the awning.

Optional power cable extensions are also available to extend the Solar Receiver's distance from the awning to improve the changing position relative to the sun

The motor can be operated via a Remote control or wireless wall switch, with built in RF using Platinum Technology. The awning can also be connected to home automation systems with a Dry contact port integrated into the Solar Receiver unit.