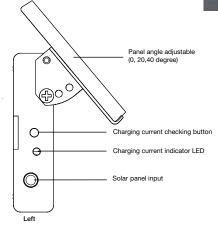

The Photon One solar motor awning provides Australian home owners with a cost effective motorised solution to utilise the shading benefits of awnings in areas around the home where there is minimal access for hardwired cabling. As the Photon One uses the power of the sun to recharge the built in 24v DC battery pack, it does not need wired electricity to operate it. This reduces installation costs as an electrician is not required to install the motor. As little as 2-3 hours of direct sunlight is required to charge the battery for enough power for several day's operation and a 'charging current checking button' on the side of the unit can be pushed to see if the unit is currently charging.

The battery is enclosed in a water resistant covering for a streamlined look and to protect the internal components from the weather. This combined with the solar panel having a compact and sleek design with the ability to tilt the panel to face the sun, means you can place the solar panel discreetly anywhere near the awning.