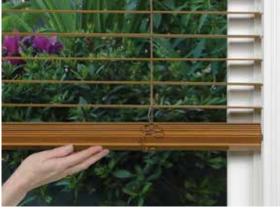

With the introduction of LiteRise operation to the Luxaflex Timber Venetians Collection, cord free control means you now can also be worry free.

Enjoy the smooth, easy and lift assisted operation of LiteRise by simply raising and lowering your blinds using the bottom rail. This is controlled by advanced motor gears that have been designed for effortless and precise operation specifically for Venetian Blinds, all with very minimal effort.

Slats are opened and closed by using a wand that is attached to a durable wand tilter allowing for smooth rotation and closure of the slats.

The high quality tension and spring system built and hidden in the head rail allows the LiteRise operation to accommodate for both Country Woods® and Wood Essence Blind Collections.