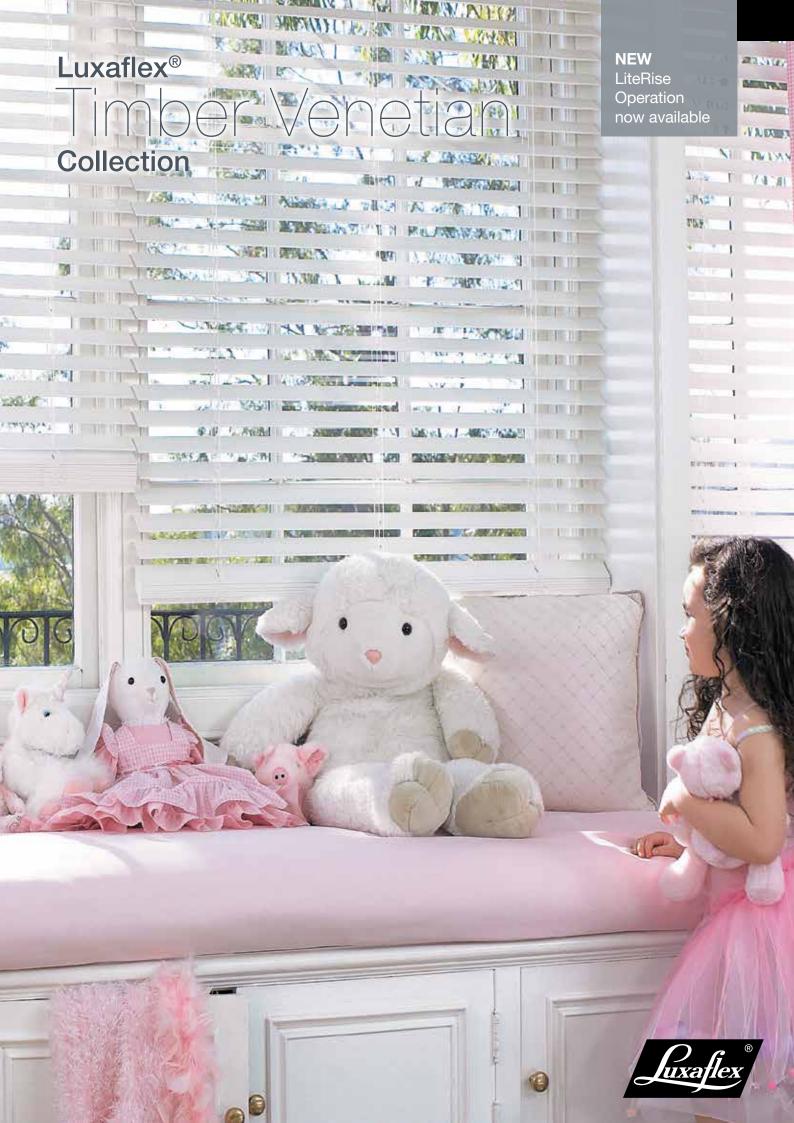

## Say goodbye to messy cords and hello to simplistic child safe blind control!

We understand the importance of safety in the home, especially for those with young children and pets. That's why all Luxaflex Window Fashions are designed with safety in mind.

With the introduction of LiteRise operation to the Luxaflex Timber Venetians Collection, cord free control means you now can also be worry free.

Enjoy the smooth, easy and lift assisted operation of LiteRise by simply raising and lowering your blinds using the bottom rail. This is controlled by advanced motor gears that have been designed for effortless and precise operation specifically for Venetian Blinds, all with very minimal effort.