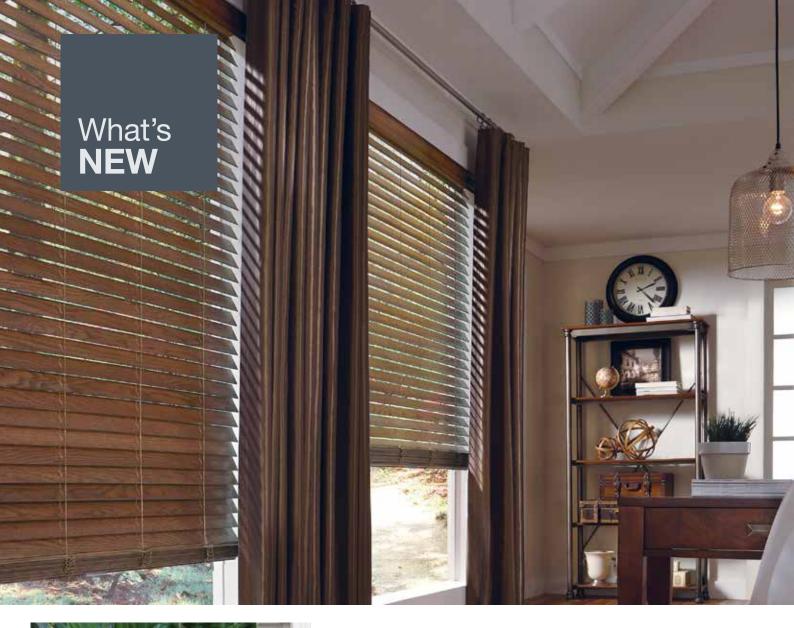

With the introduction of LiteRise operation to the Luxaflex Timber Venetians Collection, cord free control means you now can also be worry free.

Enjoy the smooth, easy and lift assisted operation of LiteRise by simply raising and lowering your blinds using the bottom rail. This is controlled by advanced motor gears that have been designed for effortless and precise operation specifically for Venetian Blinds, all with very minimal effort.

Slats are opened and closed by using a wand that is attached to a durable wand tilter allowing for smooth rotation and closure of the slats.

The high quality tension and spring system built and hidden in the head rail allows the LiteRise operation to accommodate for both Country Woods® and Wood Essence Blind Collections.